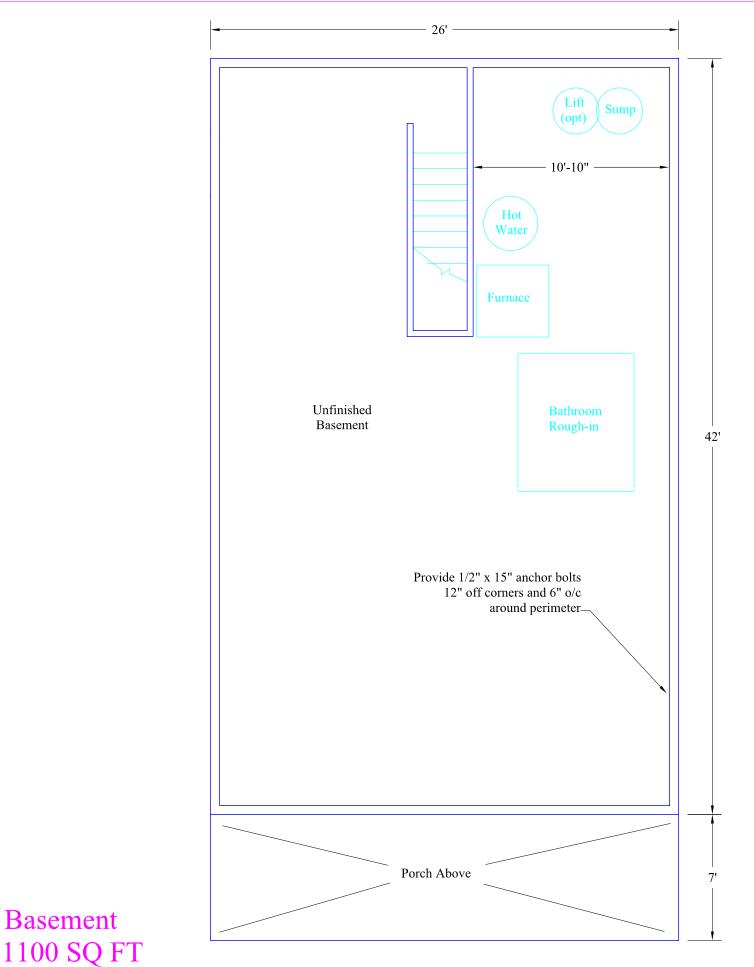

d a flexible floor plan that allows rooms to change uses over the years.

We sincerely hope you enjoy our artistic license here as much as we have enjoyed building this magnificent home in Fall Creek Place.

Yours Truly, William & Sharon Arnold along with all of the Cardinal Enhancement craftsmen.



## Neo-Craftsman style Bungalow

- 3,000 Sq Ft (including basement)
- Nova-Brik (www.novabrik.com) ext.
- Most materials from Carter Lee Lumber company (<a href="http://www.carterlee.com">http://www.carterlee.com</a>)
- Interior easily customizable for you.

## Cardinal Enhancement Corporation

- Quality Service. Hard work, and
- Pride in a job well done.
- William & Sharon Arnold
- Office (317) 396-0518





Second Floor
650 SQ FT
3/16" = 1' - Copyright 1998-2002 - Cardinal Enhancement Corp



3/16" = 1' - Copyright 1998-2001 - Cardinal Enhancement Corp