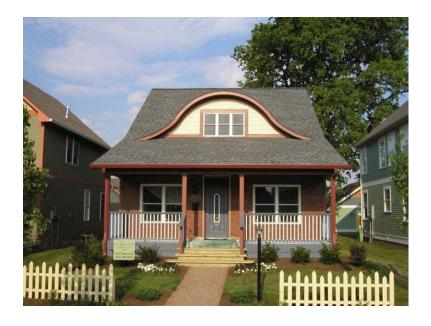

Our Neo-Craftsman style Bungalow was inspired by Chicago's bungalows, which account for nearly one-third of all Chicago single-family homes and remain a solid foundation for family life today.

One and a half stories, brick facing, generous windows, hardwood floors, and a full basement are key elements of this functional style originated by Frank Lloyd Wright in the 1940's. In a flash of inspiration, we added the "swoopy" dormer to capture one of the seldom seen period styles.

Modern features are; A kitchen and master bath worthy of the Ritz - R19 insulation in exterior 2x6 walls for energy efficiency, and a flexible floor plan that allows rooms to change uses over the years.

We sincerely hope you enjoy our artistic license here as much as we have enjoyed building this magnificent home in Fall Creek Place.

Yours Truly, William & Sharon Arnold along with all of the Cardinal Enhancement craftsmen.