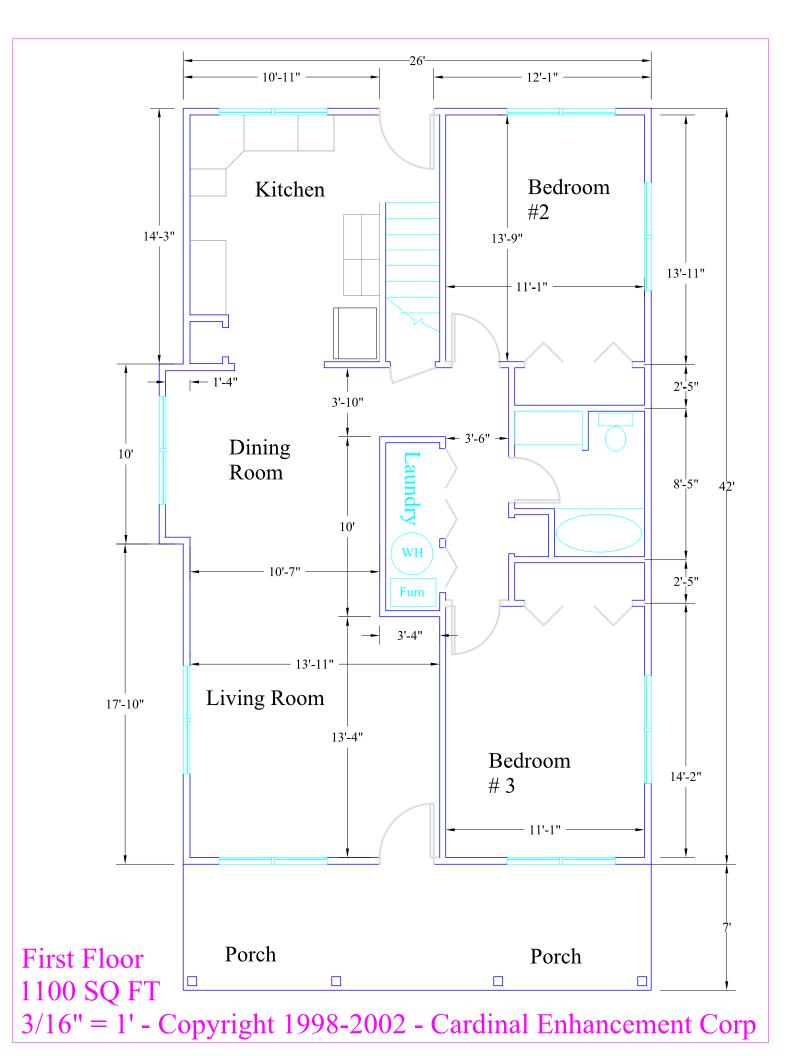

## Neo-Craftsman style Bungalow

- 3,000 Sq Ft (including basement)
- Nova-Brik (www.novabrik.com) ext.
- Most materials from Carter Lee Lumber company (<a href="http://www.carterlee.com">http://www.carterlee.com</a>)
- Interior easily customizable for you.